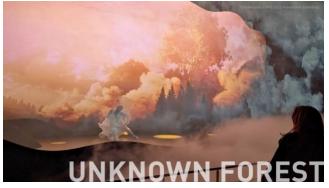

# **UNKNOWN FOREST, Stories Waiting to be Discovered**

-An adventure to discover various "stories of life" as visitors wander freely through the forest with lantern in hand

Inside the forest awaits various "stories of life" that we humans have overlooked and have been left unknown. Here, there are animals hiding, traces left behind by different creatures, conversations by trees held in the ground, and the life of a centuries-old tree unfolding before your eyes. Furthermore, visitors can enjoy discovering "stories of life" found throughout the forest through an interactive experience of their lantern reacting to glittering fungi, voices of animals usually unheard to man, and an action of their own.

# **UNKNOWN FOREST, Performing Theater**

-Dynamic performance of the Mother Tree, the ancient keeper of the forest, and her

"last glimmer of life"

Mother Tree has supported and nurtured the UNKNOWN FOREST since ancient times. The stage follows the Mother Tree's journey from her beginnings as a tiny seed that awoke in the dark warm soil and eventually grew into the keeper of the forest. Fragments of her memory are found in the story as we join her in her last moment. A gentle wind and mist float in the space, a "Performing Theater" that is approximately 20 meters in width and 7.5 meters in height. On this stage, performers, sound, and imagery come together in the dynamic finale of the UNKNOWN FOREST.