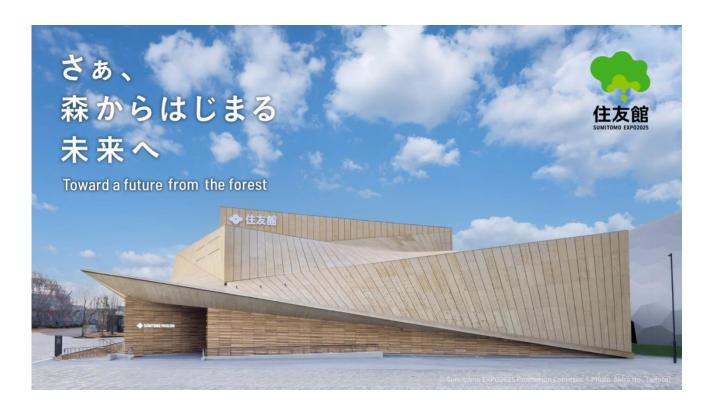

# Toward a future from the forest EXPO2025 Osaka, Kansai "Sumitomo Pavilion" Grand Opening!!

Highlights of the Sumitomo Pavilion

Today, the "Sumitomo Pavilion" welcomed its grand opening at EXPO2025 Kansai, Osaka, Japan. The Sumitomo Group will orchestrate the wisdom, technology, and talent that it has built throughout the years to address social issues through the collective power of the group. We hope to turn the pavilion into a place of gathering and conversation, inspired by fantastic entertainment and exhibitions that stir emotion, spurs change, and creates hope for the future.

## -Made from approximately 1,000 trees from the Sumitomo Forest

The Sumitomo Pavilion is constructed using approximately 1,000 trees from the Sumitomo Forest including cedar that was planted at the 1970 EXPO and cypress that is more than 50 years old. Based on the concept of "valuing each life, one tree at a time", the trees that have been nurtured across centuries were cut into thin strips using a rotary cutter in order to ensure that the tree was used without waste. The building design is inspired by the "Besshi Mountains of Shikoku", that served as the foundation of the group's development. The entrance façade features wood installed in layers to express tree rings and geological layers.