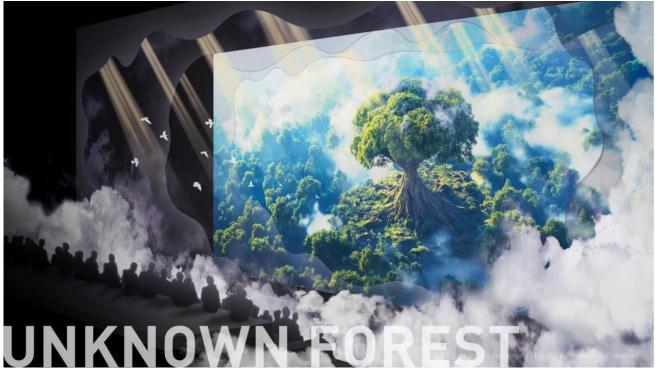

# **UNKNOWN FOREST, Performing Theater**

-Dynamic performance of the Mother Tree, the ancient keeper of the forest, and her

"last glimmer of life"

Mother Tree has supported and nurtured the UNKNOWN FOREST since ancient times. The stage follows the Mother Tree's journey from her beginnings as a tiny seed that awoke in the dark warm soil and eventually grew into the keeper of the forest. Fragments of her memory are found in the story as we join her in her last moment. A gentle wind and mist float in the space, a "Performing Theater" that is approximately 20 meters in width and 7.5 meters in height. On this stage, performers, sound, and imagery come together in the dynamic finale of the UNKNOWN FOREST.