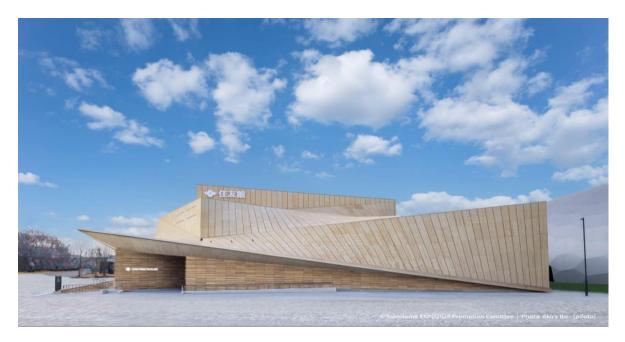

#### Construction of the Sumitomo Pavilion

## -Made from approximately 1,000 trees from the Sumitomo Forest

The Sumitomo Pavilion is constructed using approximately 1,000 trees from the Sumitomo Forest including cedar that was planted at the 1970 EXPO and cypress that is more than 50 years old. Based on the concept of "valuing each life, one tree at a time", the trees that have been nurtured across centuries were cut into thin strips using a rotary cutter in order to ensure that the tree was used without waste. The building design is inspired by the "Besshi Mountains of Shikoku", that served as the foundation of the group's development. The entrance façade features wood installed in layers to express tree rings and geological layers.