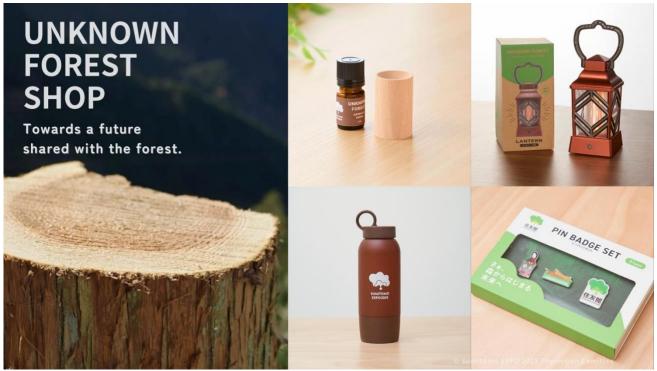

# Sumitomo Pavilion Official Shop "UNKNOWN FOREST SHOP"

-Shop offering merchandise made from trees of the Sumitomo Forest along with Sumitomo Pavilion original goods

The Sumitomo Pavilion Official Shop can be found inside the pavilion. The shop offers products made from the trees of the Sumitomo Forest, "UNKNOWN FOREST" merchandise, original products incorporating the Sumitomo Group's state of the art technology, and other Sumitomo Pavilion exclusive merchandise. The Sumitomo Pavilion official goods are available for purchase, only at this shop. (Excluding selected products.)

The merchandise is introduced at the website below https://sumitomoexpo.com/topics/unknownforestshop/