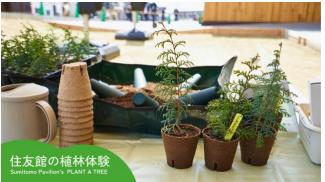

## PLANT A TREE at the Sumitomo Pavilion

-Across decades and centuries. Experiential program that connects to the future forest.

"The Sumitomo Forest" has been treasured by Sumitomo across centuries. This is a "tree planting experience" where people can take part in creating a future forest here at the Sumitomo Pavilion that was built with the trees of this forest, planted and nurtured by our predecessors. Participants can come into touch with seedlings and soil as the plant the trees and learn about man's relationship with the forest and the importance of forest circulation. The experience will serve as an opportunity for participants to see the forest and nature and think to the future. The approximately 10,000 seedlings prepared throughout the EXPO term will be transplanted in the "Sumitomo Forest", including the area where trees used for building the Sumitomo Pavilion have been logged. Here, they will be passed on into the future across decades and centuries.