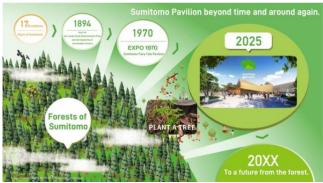

# Toward a future from the forest EXPO2025 Osaka, Kansai "Sumitomo Pavilion" Grand Opening!!

Highlights of the Sumitomo Pavilion

Today, the "Sumitomo Pavilion" welcomed its grand opening at EXPO2025 Kansai, Osaka, Japan. The Sumitomo Group will orchestrate the wisdom, technology, and talent that it has built throughout the years to address social issues through the collective power of the group. We hope to turn the pavilion into a place of gathering and conversation, inspired by fantastic entertainment and exhibitions that stir emotion, spurs change, and creates hope for the future.

We have gathered the "highlights" of the Sumitomo Pavilion as we welcome its grand opening. We look forward to seeing you there.

## PLANT A TREE at the Sumitomo Pavilion

-Across decades and centuries. Experiential program that connects to the future forest.

"The Sumitomo Forest" has been treasured by Sumitomo across centuries. This is a "tree planting experience" where people can take part in creating a future forest here at the Sumitomo Pavilion that was built with the trees of this forest, planted and nurtured by our predecessors. Participants can come into touch with seedlings and soil as the plant the trees and learn about man's relationship with the forest and the importance of forest circulation. The experience will serve as an opportunity for participants to see the forest and nature and think to the future. The approximately 10,000 seedlings prepared throughout the EXPO term will be transplanted in the "Sumitomo Forest", including the area where trees used for building the Sumitomo Pavilion have been logged. Here, they will be passed on into the future across decades and centuries.

## -Made from approximately 1,000 trees from the Sumitomo Forest

The Sumitomo Pavilion is constructed using approximately 1,000 trees from the Sumitomo Forest including cedar that was planted at the 1970 EXPO and cypress that is more than 50 years old. Based on the concept of "valuing each life, one tree at a time", the trees that have been nurtured across centuries were cut into thin strips using a rotary cutter in order to ensure that the tree was used without waste. The building design is inspired by the "Besshi Mountains of Shikoku", that served as the foundation of the group's development. The entrance façade features wood installed in layers to express tree rings and geological layers.