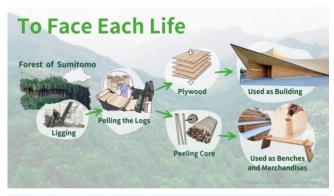

## -Made from approximately 1,000 trees from the Sumitomo Forest

The Sumitomo Pavilion is constructed using approximately 1,000 trees from the Sumitomo Forest including cedar that was planted at the 1970 EXPO and cypress that is more than 50 years old. Based on the concept of "valuing each life, one tree at a time", the trees that have been nurtured across centuries were cut into thin strips using a rotary cutter in order to ensure that the tree was used without waste. The building design is inspired by the "Besshi Mountains of Shikoku", that served as the foundation of the group's development. The entrance façade features wood installed in layers to express tree rings and geological layers.