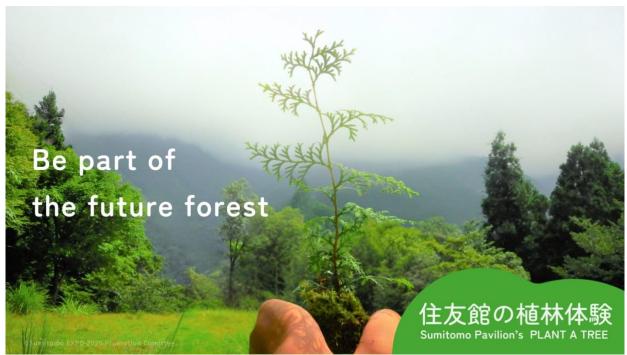

## PLANT A TREE at the Sumitomo Pavilion

-Across decades and centuries. Experiential program that connects to the future forest.

"The Sumitomo Forest" has been treasured by Sumitomo across centuries. This is a "tree planting experience" where people can take part in creating a future forest here at the Sumitomo Pavilion that was built with the trees of this forest, planted and nurtured by our predecessors. Participants can come into touch with seedlings and soil as the plant the trees and learn about man's relationship with the forest and the importance of forest circulation. The experience will serve as an opportunity for participants to see the forest and nature and think to the future. The approximately 10,000 seedlings prepared throughout the EXPO term will be transplanted in the "Sumitomo Forest", including the area where trees used for building the Sumitomo Pavilion have been logged. Here, they will be passed on into the future across decades and centuries.