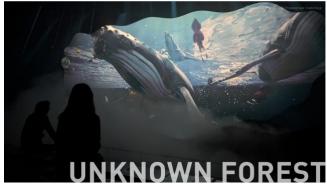

# **UNKNOWN FOREST, Performing Theater**

-Dynamic performance of the Mother Tree, the ancient keeper of the forest, and her

"last glimmer of life"

Mother Tree has supported and nurtured the UNKNOWN FOREST since ancient times. The stage follows the Mother Tree's journey from her beginnings as a tiny seed that awoke in the dark warm soil and eventually grew into the keeper of the forest. Fragments of her memory are found in the story as we join her in her last moment. A gentle wind and mist float in the space, a "Performing Theater" that is approximately 20 meters in width and 7.5 meters in height. On this stage, performers, sound, and imagery come together in the dynamic finale of the UNKNOWN FOREST.