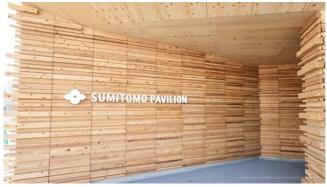

#### Construction of the Sumitomo Pavilion

## -Made from approximately 1,000 trees from the Sumitomo Forest

The Sumitomo Pavilion is constructed using approximately 1,000 trees from the Sumitomo Forest including cedar that was planted at the 1970 EXPO and cypress that is more than 50 years old. Based on the concept of "valuing each life, one tree at a time", the trees that have been nurtured across centuries were cut into thin strips using a rotary cutter in order to ensure that the tree was used without waste. The building design is inspired by the "Besshi Mountains of Shikoku", that served as the foundation of the group's development. The entrance façade features wood installed in layers to express tree rings and geological layers.