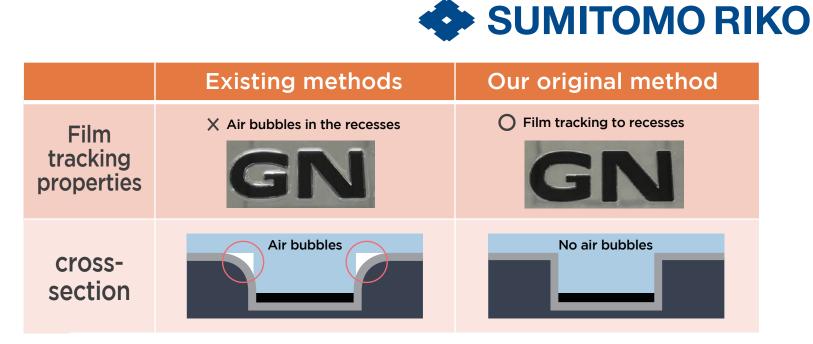

## **Feature**

- Our original method achieves micro radius and concave followability.
- A variety of expressions are possible by decorating the film.